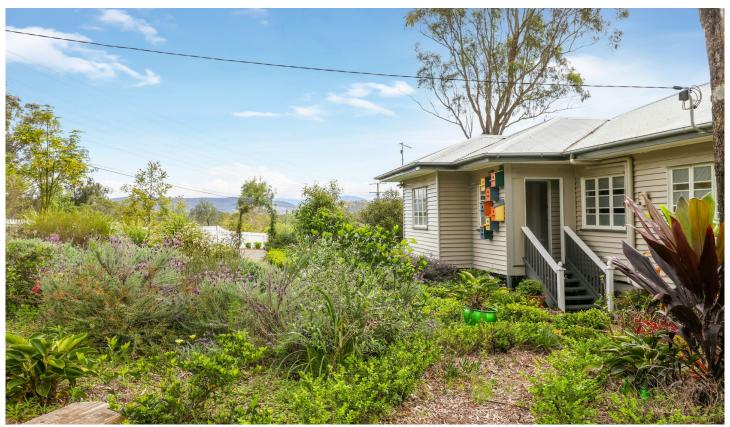

## 88-90 Boomerang Drive Kooralbyn QLD

Neat as a pin with a white picket fence and ensconced by native bushland, Flame Tree Cottage is simply gorgeous. Escape the hustle and bustle and settle down amongst nature in one of the more unique properties located in the Scenic Rim town of Kooralbyn. The home was relocated to the valley four years ago when new steel stumps were used to anchor this home amongst all the stunning views and natural landscape that Kooralbyn has to offer.

This three-bedroom, one-bathroom home is filled to the brim with elegant fixtures and finishings, including casement windows, ornate cornices, and rich timber flooring throughout. These features have all been preserved from the original home, adding that extra touch of vintage charm.