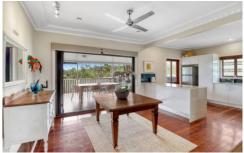

Ceiling fans and air conditioning in all bedrooms and the main living areas will ensure year-round comfort, and the kitchen features Caesar stone benchtops, induction