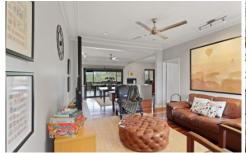

This three-bedroom, one-bathroom home is filled to the brim with elegant fixtures and finishings, including casement windows, ornate cornices, and rich timber flooring throughout. These features have all been preserved from the original home, adding that extra touch of vintage charm.

Ceiling fans and air conditioning in all bedrooms and the main living areas will ensure year-round comfort, and the kitchen features Caesar stone benchtops, induction