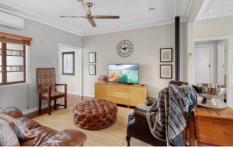

This three-bedroom, one-bathroom home is filled to the brim with elegant fixtures and finishings, including casement windows, ornate cornices, and rich timber flooring throughout. These features have all been preserved from the original home, adding that extra touch of vintage charm.

Ceiling fans and air conditioning in all bedrooms and the main living areas will ensure year-round comfort, and the kitchen features Caesar stone benchtops, induction