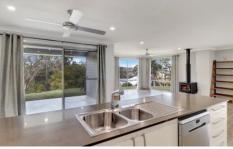

Inside the home the tastefully designed and light-filled layout enjoys stunning muted colour tones and air-conditioning throughout.

Love to cook? The kitchen is at the hart of the home featuring stone bench tops, gas cooktop, electric oven, dishwasher, along with ample storage cupboards. Adjacent is the open-plan living, lounge and dining room that has a charming log wood fireplace that promises to keep you