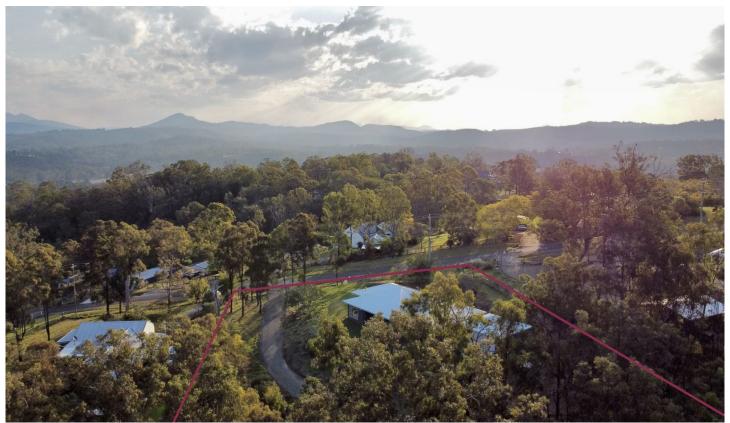

## 12-16 Farwell Place Kooralbyn QLD

This property is sure to impress from the moment you arrive. Set on an elevated fully fenced block on 2.2 acres within the picturesque Kooralbyn Valley lies this large family home which is just 3 years young. The home is positioned to enjoy breathtaking views of the surrounding area and features a modern and comfortable floor plan designed for open plan living.