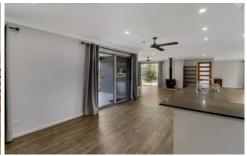

Inside the home the tastefully designed and light-filled layout enjoys stunning muted colour tones and air-conditioning throughout.

Love to cook? The kitchen is at the hart of the home featuring stone bench tops, gas cooktop, electric oven, dishwasher, along with ample storage cupboards. Adjacent is the open-plan living, lounge and dining room that has a charming log wood fireplace that promises to keep you