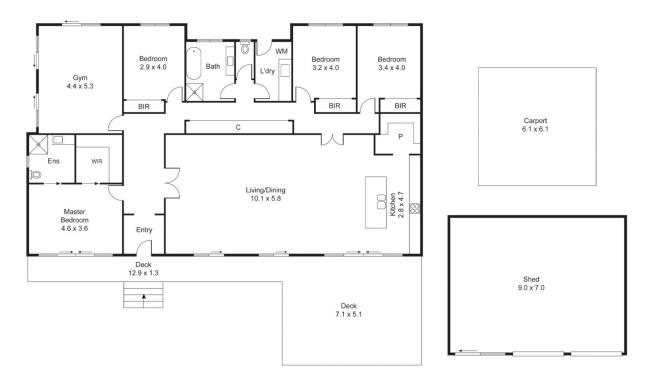

From its carefully considered floorplan to its extensive use of high-end finishes and premium fixtures, It is clear from the moment you enter that this is no ordinary home. Luxurious timber floorboards seamlessly flow throughout the living spaces connecting the bedrooms and rumpus room all of which are very generous in size.

The oversized master suite is positioned away from the other Bedrooms and offers a stylish ensuite and large sized walk-in robe. The remaining 3 double sized bedrooms are

4 🕮 2 🟪 5 🖨

**Price** : \$790,000 **Land Size** : 4667 sqm