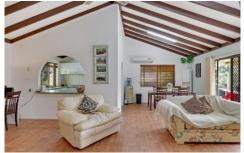

## Features include

- 3 bedrooms, main with walk in robe
- Spacious kitchen with gas top cooking and electric oven
- Open plan kitchen dining with raked ceilings and exposed beams
- Fully fenced rear courtyard