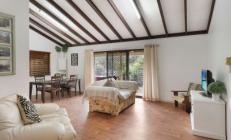

## Features include

- 3 bedrooms, main with walk in robe
- Spacious kitchen with gas top cooking and electric oven
- Open plan kitchen dining with raked ceilings and exposed beams
- Fully fenced rear courtyard