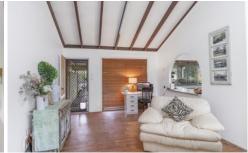

## Features include

- 3 bedrooms, main with walk in robe
- Spacious kitchen with gas top cooking and electric oven
- Open plan kitchen dining with raked ceilings and exposed beams
- Fully fenced rear courtyard