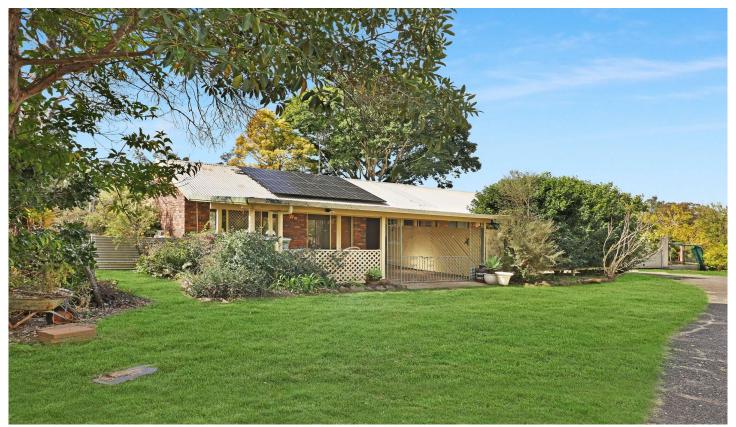

## Kooralbyn

With a block size of 2,115m2, the potential looms large for this three bedroom solid brick home with functional, minimalistic interior, this home is a gem for anyone looking to make a tree change.

Add your personal touch and you have yourself a low maintenance home to give yourself time to relax and enjoy Kooralbyn's wildlife or explore what the Scenic Rim has on offer.

## Features include

- 3 bedrooms, main with walk in robe
- Spacious kitchen with gas top cooking and electric oven
- Open plan kitchen dining with raked ceilings and exposed beams
- Fully fenced rear courtyard