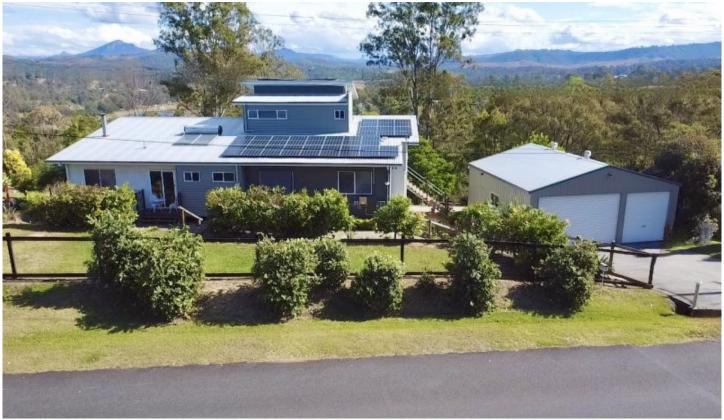

## 49 Francis Close Kooralbyn QLD

Positioned high in a sought after area of Kooralbyn, this outstanding residence guarantees superb views over the valley and beyond to the mountains.

Whether you're looking for a serene hideaway or somewhere to raise the family amongst nature, this property is a must-see.

9x9 shed, 3 car parking and room for workshop Established gardens and fenced area for furry or feathered

5 **2** 3 **2** 

Price : \$ 830,000 Land Size : 4747 sqm

View: https://www.rightfitproperties.com.au/sale/ql