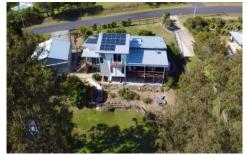

## 49 Francis Close Kooralbyn QLD

Positioned high in a sought after area of Kooralbyn, this outstanding residence guarantees superb views over the valley and beyond to the mountains.

Whether you're looking for a serene hideaway or somewhere to raise the family amongst nature, this property is a must-see.

9x9 shed, 3 car parking and room for workshop Established gardens and fenced area for furry or feathered

5 **2** 3 **2** 

Price : \$ 830,000 Land Size : 4747 sqm

View: https://www.rightfitproperties.com.au/sale/ql