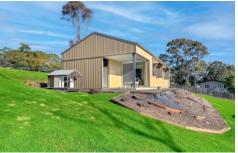

## 114-116 Haygarth Drive Kooralbyn QLD

Comprising of 4465m2, this block is situated in an elevated position to enjoy the breezes and take in the views. There is a quality 6x12 shed which is perfect as weekend getaway.

The lucky buyer will have a head start with power and water already connected and a 10,000L tank installed. This is also a gravel driveway.

Only minutes to school, the Famous Kooralbyn Golf Course, local shops including Doctors, Chemist and Foodworks.