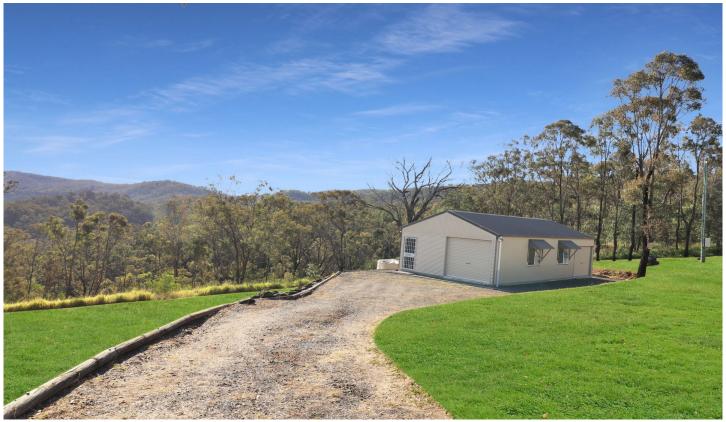

## 114-116 Haygarth Drive Kooralbyn QLD

Comprising of 4465m2, this block is situated in an elevated position to enjoy the breezes and take in the views. There is a quality 6x12 shed which is perfect as weekend getaway.

The lucky buyer will have a head start with power and water already connected and a 10,000L tank installed. This is also a gravel driveway.

Only minutes to school, the Famous Kooralbyn Golf Course, local shops including Doctors, Chemist and Foodworks.