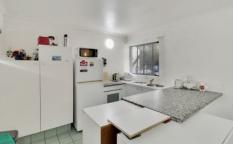

In the kitchen, there is an electric cooktop and oven, plenty of storage and a breakfast bar for casual dining. A single

1 🚐 1 🖺 1 😭

**View :** https://www.rightfitproperties.com.au/sale/qld/sou th/kooralbyn/residential/unit/7042318