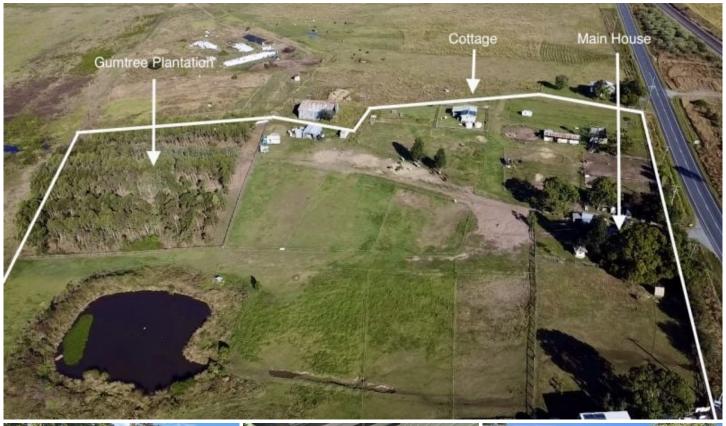

## 9147 Mount Lindesay Highway Tamrookum QLD

This is an opportunity not to be missed, where lifestyle, location, convenience and potential meet!. If you've been searching for a property that offers a country lifestyle in a great location then 9147 Mount Lindesay Highway is a must see. Bursting with potential, this 10 acre fully-fenced property boasts two move-in ready dwellings as well as a host of added features awaiting your personal touch.

The main 1920's cottage-style home enjoys impressive 13ft ceilings, Western red cedar flooring and fencing around the home. There is an open-plan living, dining and kitchen with walk in pantry, a main bathroom, as well as three bedrooms that all have direct access to the wrap around veranda. There is also a powered single-car timber shed with an attached carport that is located next to the cottage.

The second cottage has two bedrooms, one bathroom, an