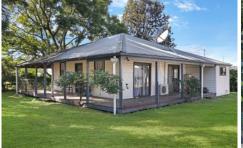

The main 1920's cottage-style home enjoys impressive 13ft ceilings, Western red cedar flooring and fencing around the home. There is an open-plan living, dining and kitchen with walk in pantry, a main bathroom, as well as three bedrooms that all have direct access to the wrap around veranda. There is also a powered single-car timber shed with an attached carport that is located next to the cottage.