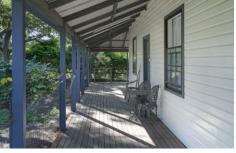

The main 1920's cottage-style home enjoys impressive 13ft ceilings, Western red cedar flooring and fencing around the home. There is an open-plan living, dining and kitchen with walk in pantry, a main bathroom, as well as three bedrooms that all have direct access to the wrap around veranda. There is also a powered single-car timber shed with an attached carport that is located next to the cottage.