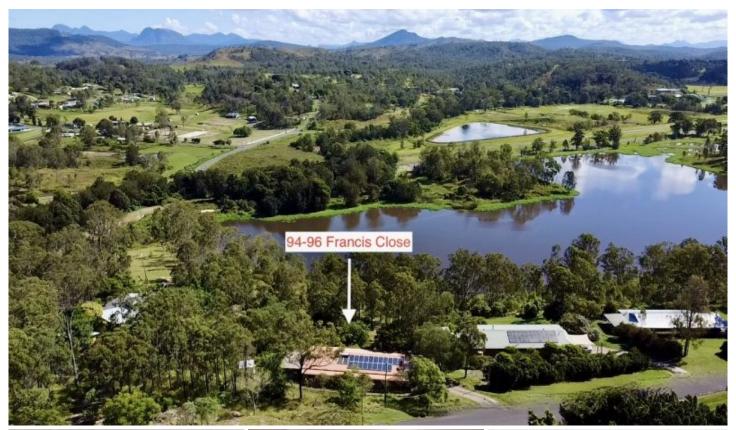

## 94-96 Francis Close Kooralbyn QLD

Set high on the banks of Boomerang Billabong is this exquisite home offering the life of leisure you deserve. You'll enjoy an abundance of space and privacy with 2.5 acres of land that stretches to the water's edge and envelops a wonderful abode.