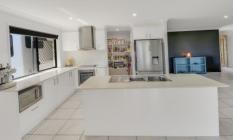

Comfortable living awaits in the spacious open-plan area that combines the living and dining rooms with the gourmet kitchen. Featured here are Caesarstone benchtops, a generous walk-in pantry and a selection of stainless steel appliances that will fire the household chef with