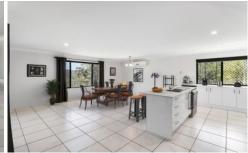

Comfortable living awaits in the spacious open-plan area that combines the living and dining rooms with the gourmet kitchen. Featured here are Caesarstone benchtops, a generous walk-in pantry and a selection of stainless steel appliances that will fire the household chef with