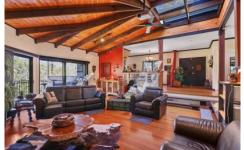

The layout is spacious and light-filled with an open-plan design ready for the busyness of everyday life. Gorgeous blackbutt timber floors flow from the entrance hall into the sunken lounge set under a timber-lined cathedral ceiling. Walls of windows frame the beautiful vista and there are skylights to ensure plenty of natural light fills the room. For the avid entertainer, a theatre system, a remote controlled screen and surround sound promise the ultimate movie experience.