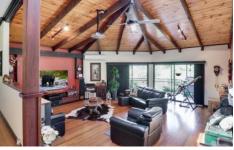

The layout is spacious and light-filled with an open-plan design ready for the busyness of everyday life. Gorgeous blackbutt timber floors flow from the entrance hall into the sunken lounge set under a timber-lined cathedral ceiling. Walls of windows frame the beautiful vista and there are skylights to ensure plenty of natural light fills the room. For the avid entertainer, a theatre system, a remote controlled screen and surround sound promise the ultimate movie experience.