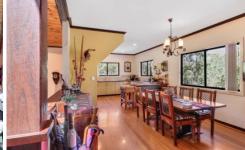

The layout is spacious and light-filled with an open-plan design ready for the busyness of everyday life. Gorgeous blackbutt timber floors flow from the entrance hall into the sunken lounge set under a timber-lined cathedral ceiling. Walls of windows frame the beautiful vista and there are skylights to ensure plenty of natural light fills the room. For the avid entertainer, a theatre system, a remote controlled screen and surround sound promise the ultimate movie experience.