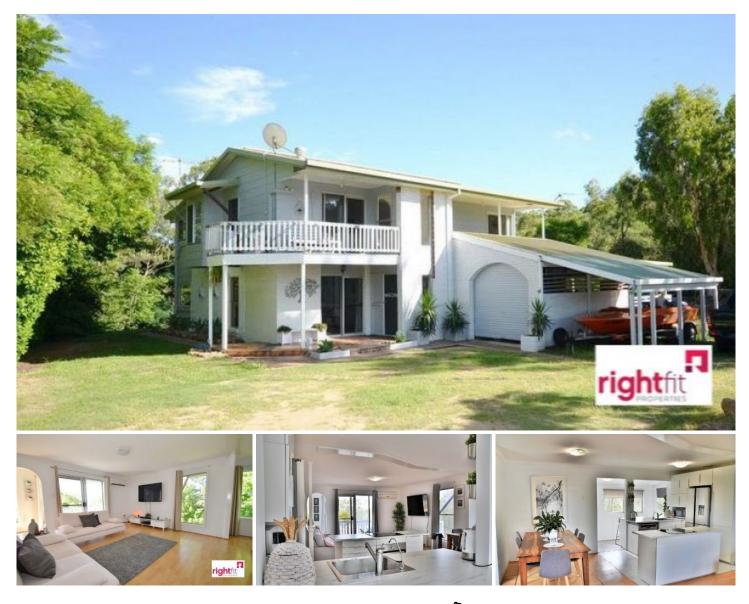

## Kooralbyn

This picture-perfect Kooralbyn home is proof you really can have it all. From the spacious layout and quality updates to the central location and glorious mountain views, there is so much to love about this remarkable residence.

The light-filled floorplan stretches over two levels with daily life sure to revolve around the upper floor. Here, an open-plan kitchen, dining and lounge room is bright and airy with split system air-conditioning and direct access to the entertainer's balcony. Whether you're hosting guests and dining alfresco or relaxing in the shade with your morning cup of coffee, this will be a favourite place to unwind and admire the surrounding mountain and Kooralbyn Valley views.

Love to cook? The kitchen will be a dream come true with sweeping benchtops, an island and an additional