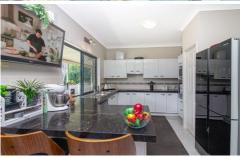

Inside, the sprawling floorplan offers four bedrooms and two bathrooms, plus multiple living spaces. A wood-burning fireplace warms the lounge while ceiling fans and air-conditioning promise complete comfort in summer. Glossy tile floors flow underfoot into the dining room and kitchen where the home chef is treated to a culinary haven