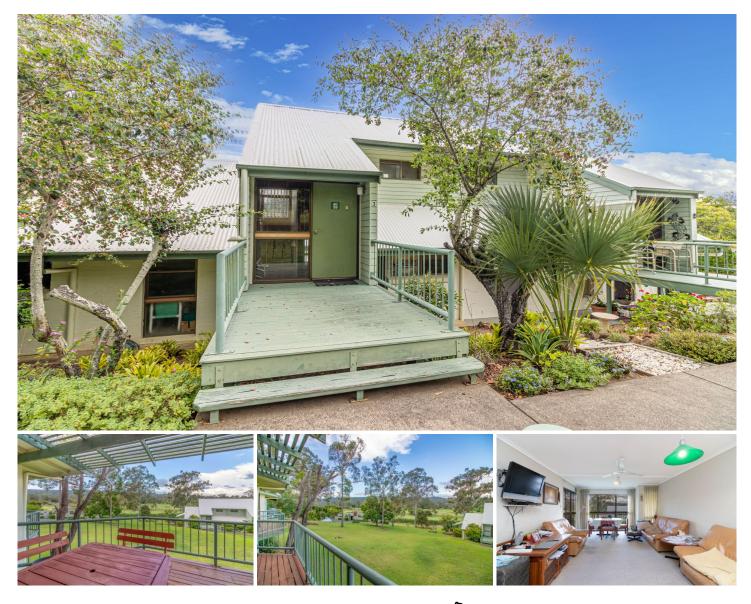

## 3/9-15 Lady Caroline Close Kooralbyn QLD

Set amongst landscaped gardens and designed for low-maintenance living, this could be the serene hideaway you've always wanted. The lucky new owners of this easy-care two-bedroom, two- bathroom unit will enjoy a spacious split-level layout, a host of must-have features and show- stopping views out over the Kooralbyn Valley Golf Course.

The kitchen has all you need, plenty of bench space and ample storage. From here, you can move into the open-plan and light-filled lounge and dining room or step out to the shaded balcony and admire the outlook.

The split-level design allows for a great separation of living with the master bedroom and ensuite perched on the upper level. There's also an upper-level balcony where you can start the day with your morning coffee. You will live just moments from the centre of Kooralbyn within a peaceful and private location close to shops and The Kooralbyn