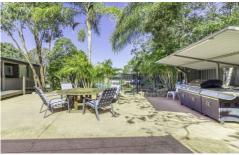

Tall ceilings and soft natural light enhance the sense of space throughout the open-concept living areas with large windows and glass sliding doors that frame the leafy outlook. A freestanding gas cooktop and plenty of bench space are yours to enjoy in the kitchen and there's under-bench and overhead storage for convenience.