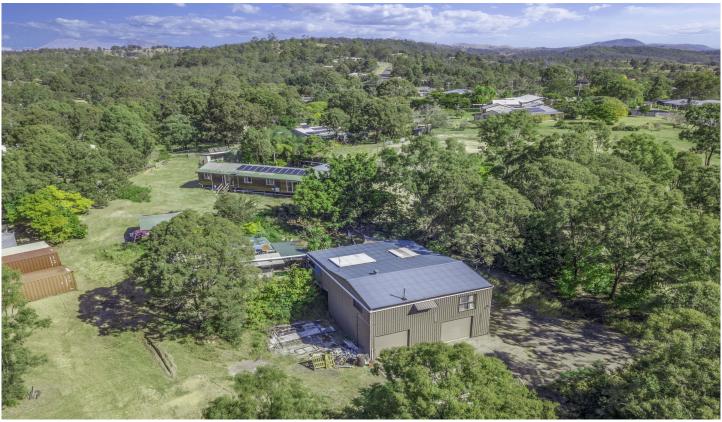

## 110-116 Walker Drive Kooralbyn QLD

This is an exciting opportunity to secure a comfortable family home on a large lot with 1.4 acres of usable land. You could choose to move in and enjoy the property as-is or make some updates, add your own personal touches and a little TLC to bring this elevated weatherboard home to life.

3 📭 2 🖺 8 🖨

**Price** : \$ 455,000 **Land Size** : 5744 sqm

View: https://www.rightfitproperties.com.au/sale/ql

d/south/kooralbyn/residential/house/656349

3

Mel Weir 0408 984 962