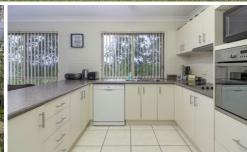

The kitchen is well-appointed with everything you could need to make preparing meals a joy. There are stainless steel appliances, ample bench space and plenty of storage for convenience. Easy-care tile flooring flows underfoot while the open layout provides a family friendly atmosphere.